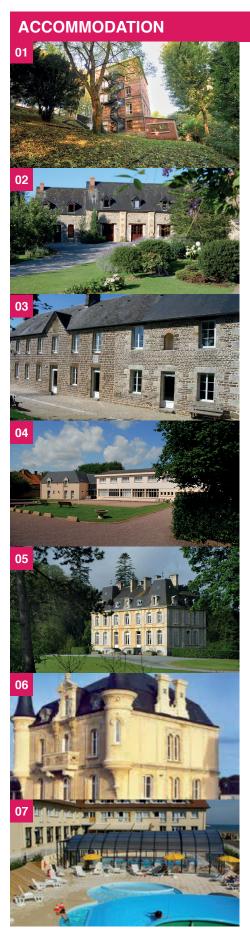

### 01 SEINE MARITIME - Dieppe Domaine les Roches

**Description:** Impressive building set in own grounds.

Location: 5 mins walk from the centre of Dieppe. Capacity: 72 Rooms for pupils: 2 to 4 beds; all with washbasin, shower and WC.

### 02 CALVADOS - Espins La Grange d'Espins

**Description:** Former 16th century priory set in extensive grounds.

Location: Small rural village, 5 kms from Thury Harcourt, 20 kms from Caen.

Capacity: Grand Gîte: 40 persons in rooms of 2-4 beds; most with shower, some with WC, ample shared facilities. Small Gîte (adjoins Grand Gîte): 8 persons in rooms of 2-3 beds with shared facilities. New Gîte: 30 persons in superior rooms of 4-6 beds with private bathroom.

### 03 ORNE - St Fraimbault Gîte de Bellevue

**Description:** Renovated and converted old village school. Single school occupancy. Location: Traditional rural village, 13 kms from the medieval town of Domfront. Capacity: 50, Rooms for pupils: 2-5 beds; all with washbasin, shower and WC.

### 04 CALVADOS - Bernières-sur-Mer La Closerie des Djinns

**Description:** Attractive centre in convenient location

Location: Private grounds in village centre, short walk from beach. Capacity: 100

Rooms for pupils: 4-5 beds; All with washbasin, shower and WC.

### 05 LA MANCHE - St. Aubin du Perron Château du Perron

Description: Delightful 19th century Château set in 100 acre parkland area. Single

school occupancy. Location: Near Coutances. Capacity: 52

Rooms for pupils: 3 to 8 beds; many rooms with bath/shower and WC.

### 06 CALVADOS - Asnelles-sur-Mer Les Tourelles

Description: Three attractive chalet-type buildings in the gardens of Les Tourelles Manor House with direct access to the beach.

Location: In the small village of Asnelles-sur-Mer. 2 kms from Arromanches and ideally situated for visits to D-Day landing beaches. Capacity: 165

### 07 CALVADOS - Merville-Franceville Bon Séjour

**Description:** Superb centre with direct access to the beach.

Location: Near to Cabourg. Capacity: 230

Rooms for pupils: Mostly 4 beds; all with washbasin, shower, WC & TV.