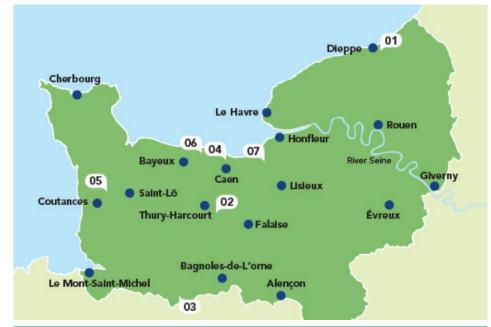

### **ACCOMMODATION CENTRES**

- 01 Dieppe Domaine les Roches
- 02 Espins La Grange d'Espins
- 03 St Fraimbault Gîte de Bellevue
- 04 Bernières-sur-Mer La Closerie des Djinns
- 05 St. Aubin du Perron Château du Perron
- 06 Asnelles-sur-Mer Les Tourelles
- 07 Merville-Franceville Bon Séjour

# **INTERESTING TOWNS AND CITIES:**

- **Dieppe:** Attractive and lively port with Cité de la Mer Museum.
- Bagnoles-de-l'Orne: beautiful lakeside resort.
- Rouen: Historic city with magnificent cathedral, one-handed clock, Joan of Arc museum and tourist train.
- Honfleur: Picturesque harbour.